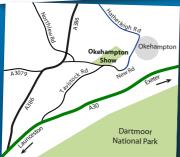

#### Admission Price on the Day

Adults £18 Children (16 and under) FREE Free Shuttle Bus from Okehampton train station and town centre to the Showground 9.30am-5pm

Stoney Park Showground • Okehampton • Devon • EX20 ISW (Just off the A30, near Sourton Cross) GATES OPEN TO THE PUBLIC AT 9AM \*HORSE CLASSES WILL START AT 8AM